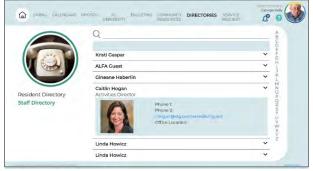

buttons below the telephone image.

Click on the name of the Resident or Staff Member to view their contact information.

Click the arrow to the right of the name to close the contact information.

Use the alphabet quick-index on the right of each directory to quickly jump to a specific section of the directory.