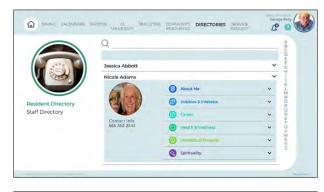

buttons below the telephone image.

Click on the name of the Resident or Staff Member to view their contact information.

Click the arrow to the right of the name to close the contact information.

Use the alphabet quick-index on the right of each directory to quickly jump to a specific section of the directory.