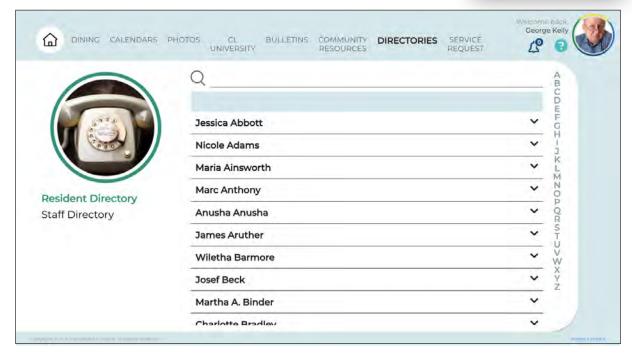

## **DIRECTORIES**

**Directories** are your community's phone book. Here you can find contact information for your neighbors, as well as community staff members and departments.

You may choose to view the Resident Directory or the Staff Directory by using the

buttons below the telephone image.

Click on the name of the Resident or Staff Member to view their contact information.

Click the arrow to the right of the name to close the contact information.

Use the alphabet quick-index on the right of each directory to quickly jump to a specific section of the directory.

Use the search bar to quickly find a specific resident or staff member. To search, begin typing any name on line next to the magnifying glass icon.